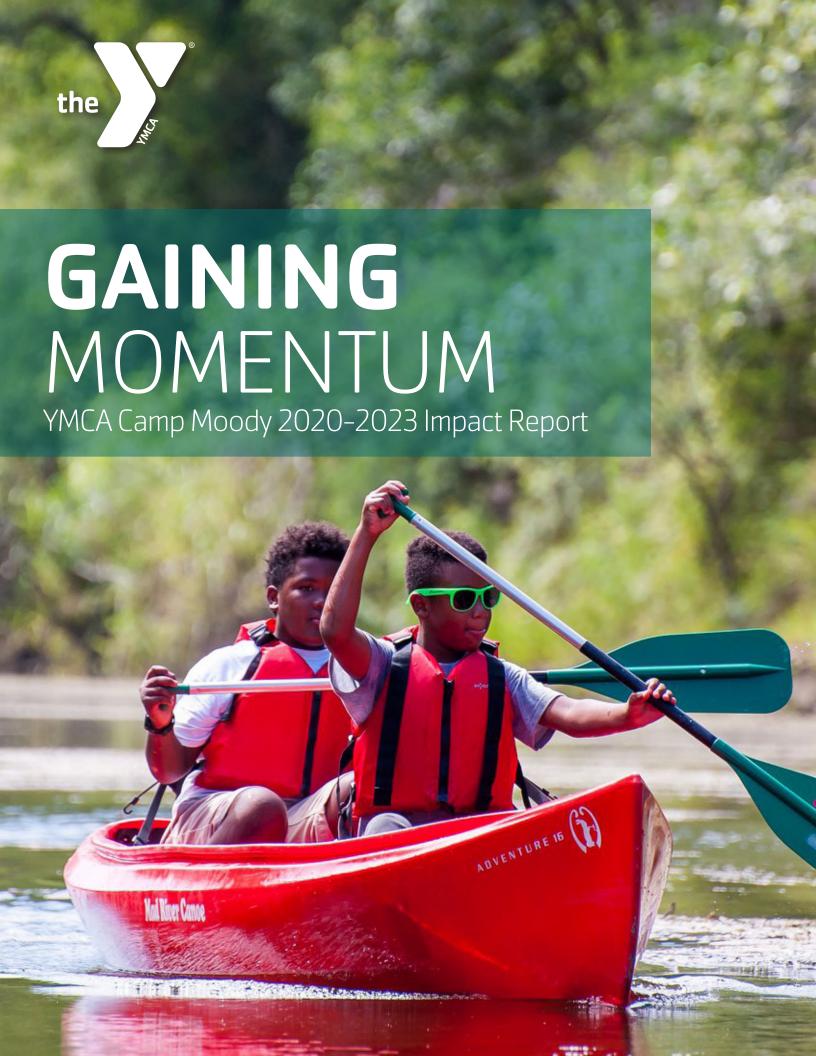

#### **IYKYK**





### **UNLOCKING POTENTIAL**

More than 2,700 kids have attended YMCA Camp Moody Summer Day Camp

and holiday camps since opening in summer 2020.

### NURTURING ENVIRONMENTAL STEWARDSHIP

#### More than 500 students

have participated in outdoor education programs and field trips at camp through Hays CISD, Austin ISD. Manor ISD and other area school districts.





### **PUSHING LIMITS**





## Nearly 1,500 families have participated in Family Adventure Days, Family

have participated in Family Adventure Days, Family Campouts, Sunday Fundays and special events like our Halloween Spooktacular and Independence Day Scavenger Hunt.





## PROVIDING POSITIVE ROLE MODELS

# Nearly 200 young adults have forged nurturing relationships with kids as Youth

have forged nurturin