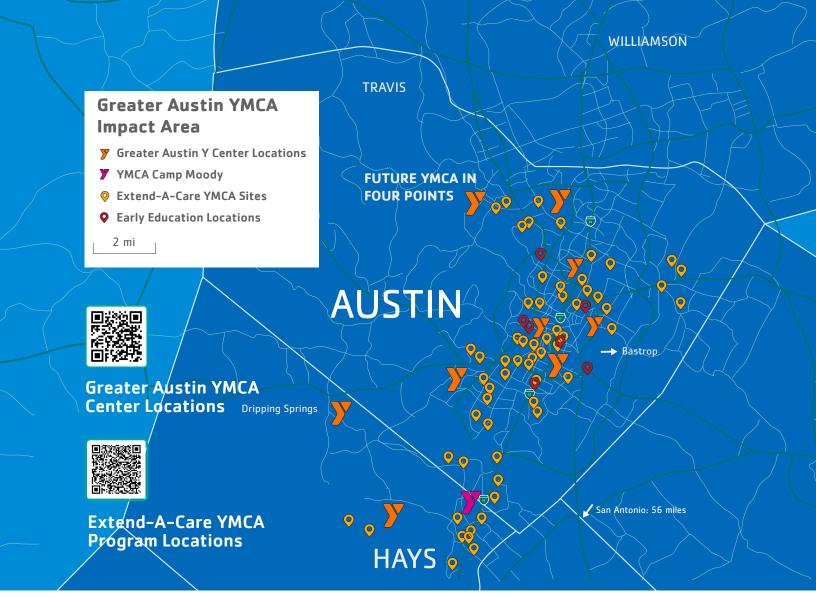

And THANK YOU to our generous donors who wish to remain anonymous.

8

Greater Austin Area Community Centers + YMCA Camp Moody

TOP **20**  Employer in Greater Austin & Central Texas 60+

Locations Offering
Infant Care, Preschool &
Afterschool Child Care